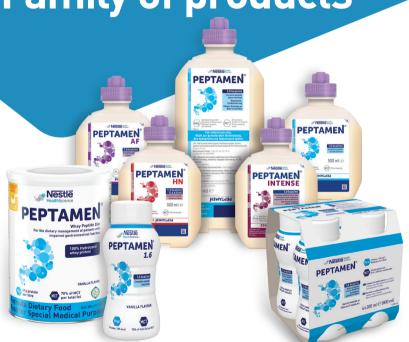

## The PEPTAMEN® Family of products

Widely used from hospital to homecare, conditions and pathologies where Peptamen products have been observed to have an impact in the clinical setting include:

- Gl intolerance
- Malabsorption syndrome
- Chyle leaks
- Crohn's disease
- Cystic Fibrosis
- Short bowel syndrome
- Pancreatitis
- Neurological disorders

## The PEPTAMEN® Family at a glance:

| <b>PEPTAMEN</b> <sup>®</sup> product | Energy  | Protein                 |                   | Fat      |            | Great<br>Vanilla |
|--------------------------------------|---------|-------------------------|-------------------|----------|------------|------------------|
|                                      | Kcal/ml | Hydrolysed<br>100% whey | Total<br>Energy % | Omega 3  | > 50% MCTs | Taste            |
| Intense                              | 1.0     | <b>/</b>                | 37                | 1        | <b></b>    |                  |
| AF                                   | 1.5     | <b>/</b>                | 25                | <b>/</b> | <b>/</b>   |                  |
| 1.0                                  | 1.0     | <b>/</b>                | 16                | <b>/</b> | <b>/</b>   |                  |
| HN                                   | 1.3     |                         | 20                |          |            |                  |
| Oral                                 | 1.0     |                         | 16                |          |            |                  |
| Powder                               | 1.0     | <b>/</b>                | 16                | <b>/</b> | <b>√</b>   |                  |
| Peptamen 1.6                         | 1.6     | 1                       | 18                | 1        | 1          | <b></b>          |