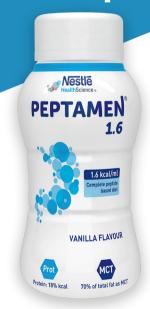

## Formulated to Promote Tolerance and Absorption

- Hydrolyzed 100% whey protein in the form of peptides to support tolerance
- More than 50% of lipid from Medium Chain Triglycerides to facilitate quick absorption
- Great vanilla taste
- No artificial colors, flavors or sweeteners