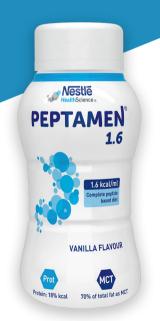

## Formulated to Promote Tolerance and Absorption

- Hydrolyzed 100% whey protein in the form of peptides to support tolerance
- More than 50% of lipid from Medium Chain Triglycerides to facilitate quick absorption
- Great vanilla taste
- No artificial colors, flavors or sweeteners