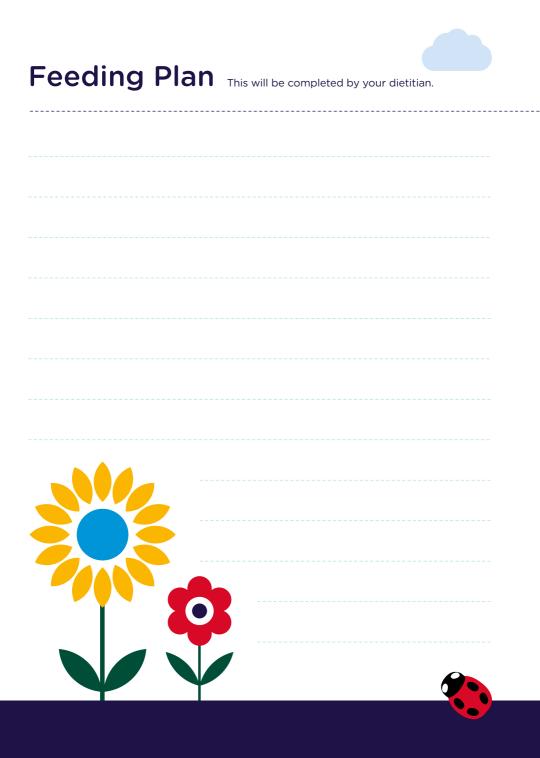

## **Preparation Instructions**

explore is taken off the spoon as a semi-solid consistency:

1. Add 12.5ml of cold water into a beaker.

2. Empty the contents of the sachet into the beaker.

**3.** Secure the lid and shake well for 10 seconds.