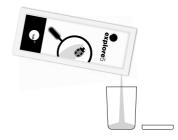

**4.** Leave to stand for 2 minutes, allowing a spoonable consistency to form. Consume with a spoon.