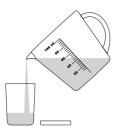

## **Preparation Instructions**

explore is taken off the spoon as a semi-solid consistency:

1. Add 12.5ml of cold water into a beaker.

2. Empty the contents of the sachet into the beaker.

**3.** Secure the lid and shake well for 10 seconds.