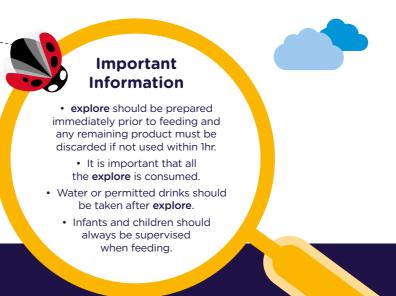

## **Preparation Instructions**

explore is taken off the spoon as a semi-solid consistency:

1. Add 12.5ml of cold water into a beaker.

2. Empty the contents of the sachet into the beaker.

**3.** Secure the lid and shake well for 10 seconds.

**4.** Leave to stand for 2 minutes, allowing a spoonable consistency to form. Consume with a spoon.

## Tips for Introducing explore

 Give at the beginning of a meal when your child is hungry, at the same time each day in the same way.

- Try to make sure the same people are giving explore each day.
- Always ensure they finish explore and ensure your child sees the empty beaker/bowl.
- Make sure your child realises explore is important, just like a medicine.
- Be persistent, especially during teething and illness. If your child stops taking explore, it will be more difficult to re-establish.