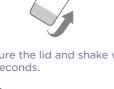

2. Empty the contents of the sachet into the beaker.

3. Secure the lid and shake well for 10 seconds.

4. Leave to stand for 2 minutes, allowing a spoonable consistency to form. Consume with a spoon.

#### PKU explore10 can also be taken as a low volume drink:

1. Add 80ml of cold water into a beaker.

**2.** Empty the contents of the sachet into the beaker.

**3.** Secure the lid and shake well for 10 seconds.