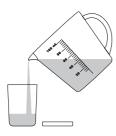

### **Preparation Instructions**

PKU explore5 and PKU explore10 can be taken as a semi-solid spoonable consistency:

1. For PKU explore5 add 12.5ml of cold water into a beaker or for PKU explore10 add 25ml of cold water into a beaker.

2. Empty the contents of the sachet into the beaker.

3. Secure the lid and shake well for 10 seconds.

4. Leave to stand for 2 minutes, allowing a spoonable consistency to form. Consume with a spoon.