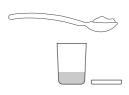

### **Preparation Instructions**

PKU explore5 and PKU explore10 can be taken as a semi-solid spoonable consistency:

1. For PKU explore5 add 12.5ml of cold water into a beaker or for PKU explore10 add 25ml of cold water into a beaker.

2. Empty the contents of the sachet into the beaker.

3. Secure the lid and shake well for 10 seconds.

4. Leave to stand for 2 minutes, allowing a spoonable consistency to form. Consume with a spoon.