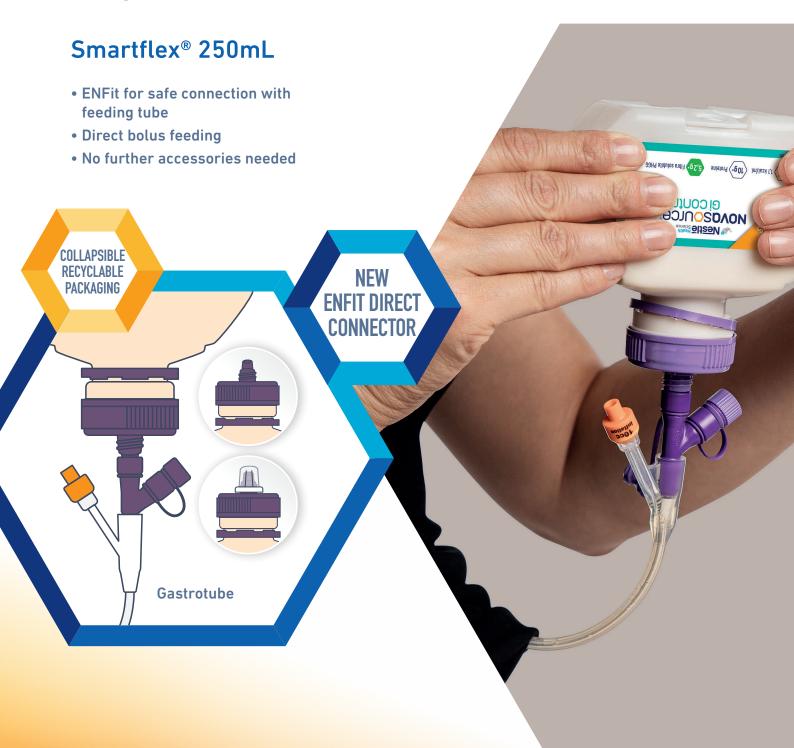

At Nestlé Health Science, we have a strong history of firsts and pioneering innovations. Today we provide you with SimpLink®, the first direct bolus system.

#### of nutrition delivery

- Less risk of spillage
- Potential less risk of contamination
- Less probability of nutrition waste (adequate bolus volume)

SimpLink® IMPROVES CURRENT BOLUS PRACTICE